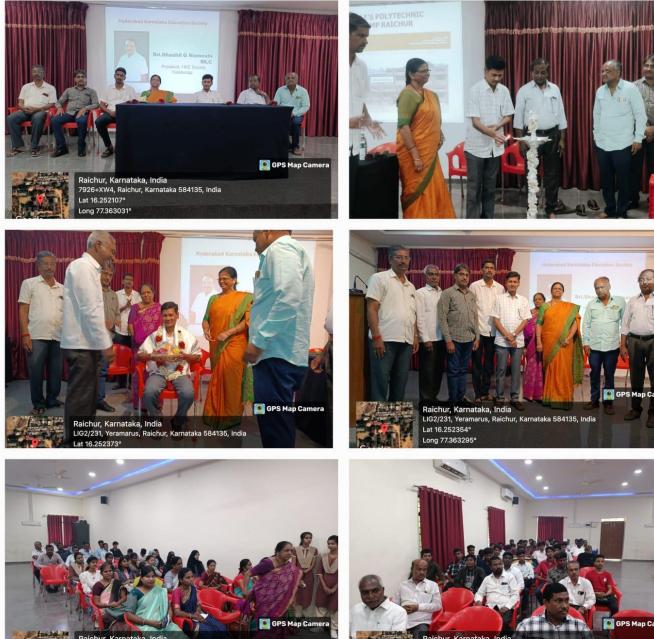

#### 18/07/2024 DAY 1: INAUGRATION

Raichur, Karnataka, India LIG2/231, Yeramarus, Raichur, Karnataka 584135, India Lat 16.252156° Long 77.363046°

GPS Map Can Raichur, Karnataka, India 7926+XW4, Raichur, Karnataka 584135, India Lat 16.252099° Long 77.363036°