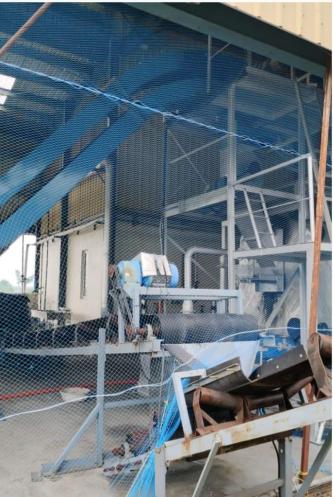

#### 26/07/2024 DAY 7: LOCAL VISIT TO NEARBY INDUSTRIES

Raichur, Karnataka, India 7926+XW4, Raichur, Karnataka 584135, India \_at 16.252448° \_ong 77.362379° 26/07/24 10:05 AM GMT +05:30

Laber Colony, First Cross Rd, Shaktinagar, Devarsugur, Karnataka 5 Lat 16.360538° Long 77.348056°

### 26/07/2024 DAY 7: LOCAL VISIT TO NEARBY INDUSTRIES