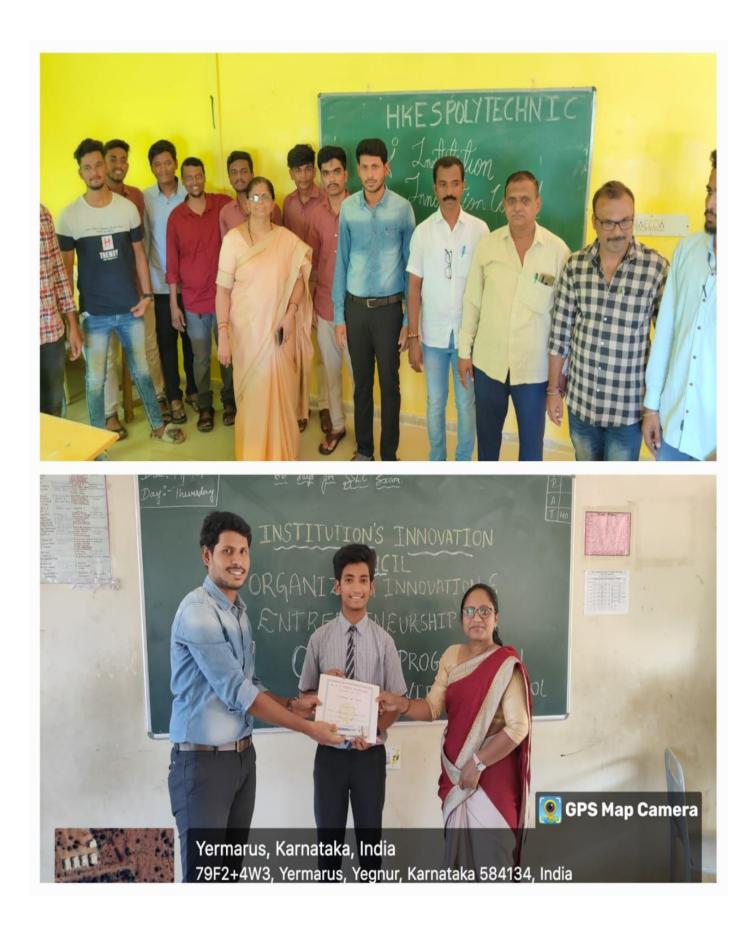

26+XW4, Raichur, Karnataka 584135, India Lat 16.252313° Long 77.362394° 19/07/24 12:33 PM GMT +05:30

### 20/07/2024 DAY 3: SESSION ABOUT IMPORTANCE OF NSS/NCC/YOUTH RED CROSS



#### 20/07/2024 DAY 3: INTRODUCTION TO SWACHH BHARATH



### 21/07/2024 DAY 4: SCREENING A MOVIE RELATED TO PERSONALITY DEVELOPMENT & TALENT HUNT: MUSIC/ DANCE













#### 22/07/2024 DAY 5: TALENT HUNT: ESSAY WRITING/ PICK N SPEAK







#### 23/07/2024 DAY :5 AWARENESS OF EXAMINATION



Raichur, Karnataka, India

at 16.252357°

ng 77.362456°

7926+XW4, Raichur, Karnataka 584135, India

Raichur, Karnataka, India 1926+XW4, Raichur, Karnataka 584135, India La 16.252364\* Long 77.362456\*



Raichur, Karnataka, India 7926+XW4, Raichur, Karna Lat 16.252328°

#### 24/07/2024 DAY 6: IMPORTANCE OF INNOVATION CELL



#### 25/07/2024 DAY 7: TALK BY TRAINING AND PLACEMENT CELL





25/07/24 10:01 AM GMT +05:30





#### 25/07/2024 DAY 6: AWARENESS ON STUDENT SCHLOARSHIP



#### 26/07/2024 DAY 7: LOCAL VISIT TO NEARBY INDUSTRIES



Raichur, Karnataka, India 7926+XW4, Raichur, Karnataka 584135, India \_at 16.252448° \_ong 77.362379° 26/07/24 10:05 AM GMT +05:30



Laber Colony, First Cross Rd, Shaktinagar, Devarsugur, Karnataka 5 Lat 16.360538° Long 77.348056°





### 26/07/2024 DAY 7: LOCAL VISIT TO NEARBY INDUSTRIES









#### 27/07/2024 DAY 8: INTERACTION WITH ALUMINI STUDENTS