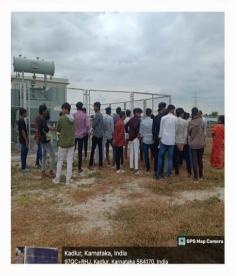

#### 26/07/2024 DAY 7: LOCAL VISIT TO NEARBY INDUSTRIES

Raichur, Karnataka, India 7926+XW4, Raichur, Karnataka 584135, India \_at 16.252448° \_ong 77.362379° 26/07/24 10:05 AM GMT +05:30

Laber Colony, First Cross Rd, Shaktinagar, Devarsugur, Karnataka 5 Lat 16.360538° Long 77.348056°

### 26/07/2024 DAY 7: LOCAL VISIT TO NEARBY INDUSTRIES