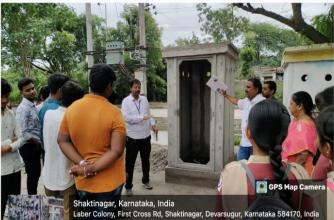

#### 26/07/2024 DAY 7: LOCAL VISIT TO NEARBY INDUSTRIES

Raichur, Karnataka, India 7926+XW4, Raichur, Karnataka 584135, India \_at 16.252448° \_ong 77.362379° 26/07/24 10:05 AM GMT +05:30

Laber Colony, First Cross Rd, Shaktinagar, Devarsugur, Karnataka 5 Lat 16.360538° Long 77.348056°

### 26/07/2024 DAY 7: LOCAL VISIT TO NEARBY INDUSTRIES