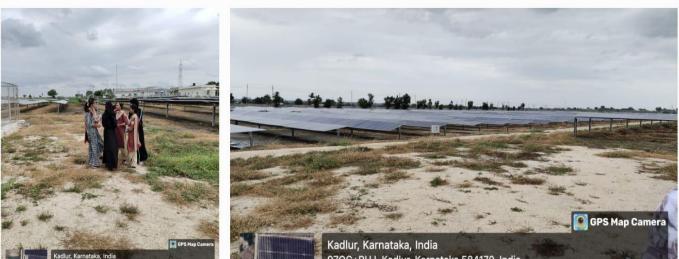

#### 26/07/2024 DAY 7: LOCAL VISIT TO NEARBY INDUSTRIES

Raichur, Karnataka, India 7926+XW4, Raichur, Karnataka 584135, India \_at 16.252448° \_ong 77.362379° 26/07/24 10:05 AM GMT +05:30

Laber Colony, First Cross Rd, Shaktinagar, Devarsugur, Karnataka 5 Lat 16.360538° Long 77.348056°

### 26/07/2024 DAY 7: LOCAL VISIT TO NEARBY INDUSTRIES