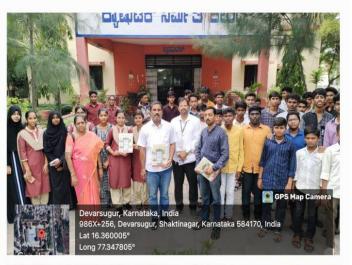

#### 26/07/2024 DAY 7: LOCAL VISIT TO NEARBY INDUSTRIES

Raichur, Karnataka, India 7926+XW4, Raichur, Karnataka 584135, India \_at 16.252448° \_ong 77.362379° 26/07/24 10:05 AM GMT +05:30

Laber Colony, First Cross Rd, Shaktinagar, Devarsugur, Karnataka 5 Lat 16.360538° Long 77.348056°

### 26/07/2024 DAY 7: LOCAL VISIT TO NEARBY INDUSTRIES