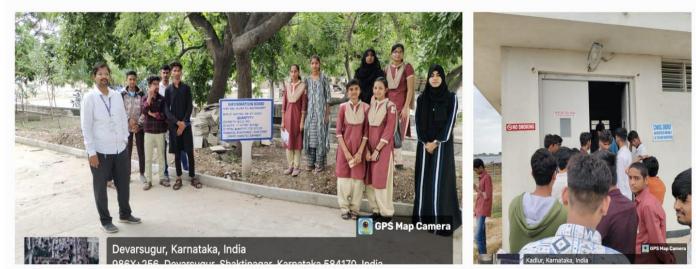

#### 26/07/2024 DAY 7: LOCAL VISIT TO NEARBY INDUSTRIES

Raichur, Karnataka, India 7926+XW4, Raichur, Karnataka 584135, India \_at 16.252448° \_ong 77.362379° 26/07/24 10:05 AM GMT +05:30

Laber Colony, First Cross Rd, Shaktinagar, Devarsugur, Karnataka 5 Lat 16.360538° Long 77.348056°

### 26/07/2024 DAY 7: LOCAL VISIT TO NEARBY INDUSTRIES