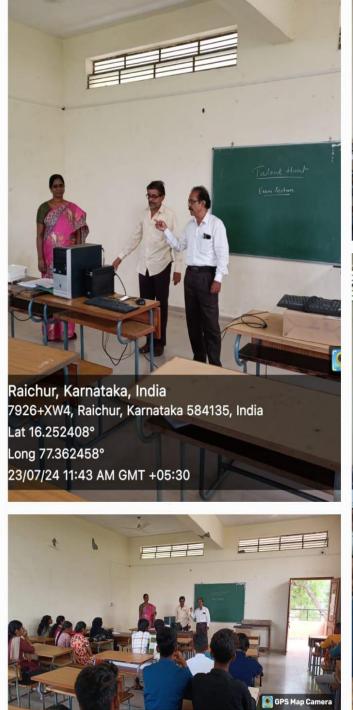

#### 23/07/2024 DAY :5 AWARENESS OF EXAMINATION

Raichur, Karnataka, India

at 16.252357°

ng 77.362456°

7926+XW4, Raichur, Karnataka 584135, India

Raichur, Karnataka, India 1926+XW4, Raichur, Karnataka 584135, India La 16.252364\* Long 77.362456\*